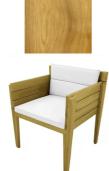

Honey, Mid-Brown and Dark Brown Finishes: These finishes use translucent wood stains, and an acrylic clear matt protective top finish is applied.