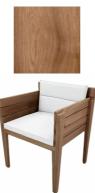

Honey, Mid-Brown and Dark Brown Finishes: These finishes use translucent wood stains, and an acrylic clear matt protective top finish is applied.