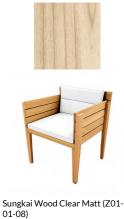

Clear Matt Finish: An acrylic clear matt protective finish is applied over the wood. Due to the natural differences, grains, natural colour variations, age, etc. of wood, the final colour will vary slightly. Composition: Acrylic.