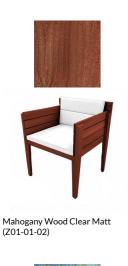

Clear Matt Finish: An acrylic clear matt protective finish is applied over the wood. Due to the natural differences, grains, natural colour variations, age, etc. of wood, the final colour will vary slightly. Composition: Acrylic.