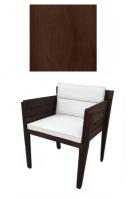

Dark Brown Finish: These finishes use translucent wood stains, and an acrylic clear matt protective top finish is applied.

Whitewash, Blackwash, and Greywash Finishes: These finishes are paint finishes applied by hand to the wood. No two items will look exactly the same. An acrylic clear matt protective top finish