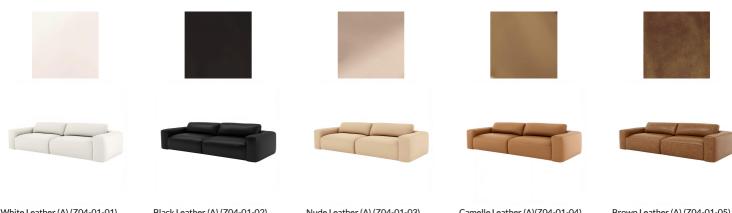

## STANDARD LEATHER (A)

Are you selecting to order? Please copy all of the information below your selection and paste into our Options spreadsheet. Download the options spreadsheet in the Options section www.zenddu-catalogue.com

White Leather (A) (Z04-01-01)

Black Leather (A) (Z04-01-02)

Nude Leather (A) (Z04-01-03)

Camelle Leather (A)(Z04-01-04)

Brown Leather (A) (Z04-01-05)

Tan Leather (A) (Z04-01-06)

## **SPECIFICATION**

Our standard leather options are subject to availability. Batch-to-batch variation in shade may occur within commercial tolerance. Options may be subject to minimum quantities.

Composition: 100% Indonesian Real Cow Leather.