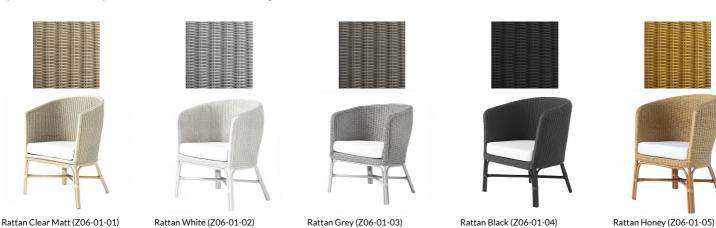

## **INDOOR PRODUCTS**

Batch-to-batch variation in shade may occur within commercial tolerance. Some options may be subject to minimum quantities.

Composition: 100% Natural Rattan

Usage: Indoor Products.

Clear Matt Finish: An acrylic clear matt protective finish that can be applied over all rattan finishes.

White, Black, Grey, Honey, & Medium Brown Finishes: These finishes use translucent stains applied to the rattan with a clear matt finish top coat.

Due to the fact that rattan is a natural material, variations will occur. Each product can have different natural markings, textures, and natural colour variations due to the type and age of the material.

This is considered normal and adds to the beauty of the products and is not considered a defect.

Please note: The clear matt finish is the natural colour of rattan. Over time, this finish will gradually age and go a golden honey colour. This happens naturally due to being exposed to daylight.