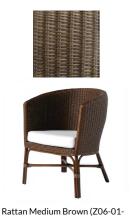

## **INDOOR PRODUCTS**

Batch-to-batch variation in shade may occur within commercial tolerance. Some options may be subject to minimum quantities.

Composition: 100% Natural Rattan

Usage: Indoor Products.

Clear Matt Finish: An acrylic clear matt protective finish that can be applied over all rattan finishes.

White, Black, Grey, Honey, & Medium Brown Finishes: These finishes use translucent stains applied to the rattan with a clear matt finish top coat.

Due to the fact that rattan is a natural material, variations will occur. Each product can have different natural markings, textures, and natural colour variations due to the type and age of the material.

This is considered normal and adds to the beauty of the products and is not considered a defect.

Please note: The clear matt finish is the natural colour of rattan. Over time, this finish will gradually age and go a golden honey colour. This happens naturally due to being exposed to daylight.