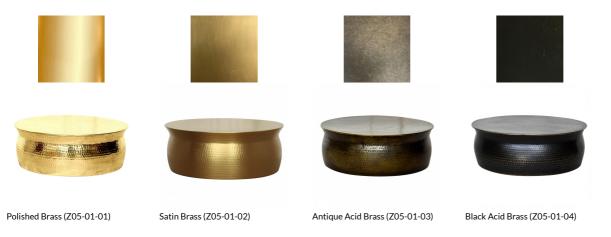

Composition: 100% Real Brass

Usage: interior accessories, lighting, bathtubs, and sinks.

Antique & Black Acid Finish: This finish is created by hand using chemicals to achieve the desired antique look. The results are random and no two products will be exactly the same

Polished Finish: The surface is polished to a high mirror-like finish

Satin Finish: The surface is rubbed with sandpaper and wire wool to create a dulled satin finish.

A clear matt protective coating is applied over all finishes