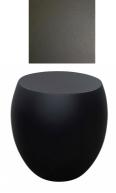

Polished Aluminium (Indoor only) (Z05-06-01)

Satin Aluminium (Indoor only) (Z05-06-02)

Powder Coat Aluminium, Black (Z05-06-03)

Powder Coat Aluminium, White (Z05-06-04)

Powder Coat Aluminium, Silver Grey (Z05-06-05)

**Powder Coating:** A coating that is applied as a free-flowing, dry powder. Unlike conventional liquid paint, which is delivered via an evaporating solvent, powder coating is typically applied electrostatically and then cured under heat in an oven.