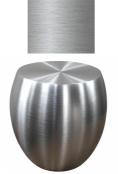

Polished Aluminium (Indoor only) (Z05-06-01)

Satin Aluminium (Indoor only) (Z05-06-02)

Powder Coat Aluminium, Black (Z05-06-03)

Powder Coat Aluminium, White (Z05-06-04)

Powder Coat Aluminium, Silver Grey (Z05-06-05)

Composition: 100% Aluminium

Usage: Indoor and outdoor products

Polished Finish: The surface is polished to a high mirror-like finish. (Indoor only)

Satin Finish: The surface is rubbed with sandpaper and wire wool to create a dull satin finish. (Indoor only)