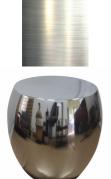

Polished Aluminium (Indoor only) (Z05-06-01)

Satin Aluminium (Indoor only) (Z05-06-02)

Powder Coat Aluminium, Black (Z05-06-03)

Powder Coat Aluminium, White (Z05-06-04)

Powder Coat Aluminium, Silver Grey (Z05-06-05)

Composition: 100% Aluminium

Usage: Indoor and outdoor products

Polished Finish: The surface is polished to a high mirror-like finish. (Indoor only)

Satin Finish: The surface is rubbed with sandpaper and wire wool to create a dull satin finish. (Indoor only)