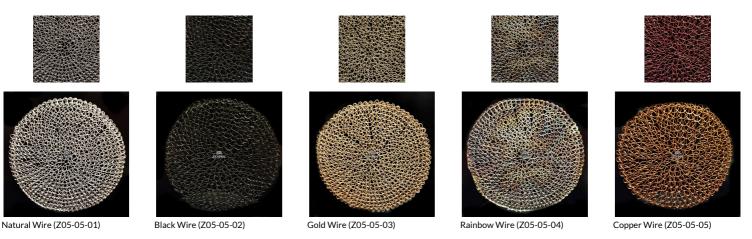

The technical specifications of stainless steel wire finishes are as follows:

Composition: 100% Stainless Steel

Usage: Interior Accessories

Rainbow Finish: The rainbow version is created by heating the stainless with a blowtorch to create a random rainbow effect. With the rainbow finish, it is a random finish, and no 2 will be exactly the same.

Other Colours: These are created by spraying metal paint over the stainless steel wire.

Please note that a clear matt protective coating is applied over all finishes of stainless steel