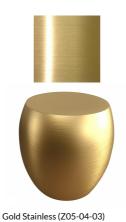

The technical specifications of stainless steel finishes are as follows:

Composition: 100% Stainless Steel

**Usage:** Indoor and outdoor products

Polished Finish: The surface is polished to a high mirror-like finish. (Indoor only)

Satin Finish: The surface is rubbed with sandpaper and wire wool to create a dull satin finish. (Indoor only)

A clear matt protective coating is applied over all finishes