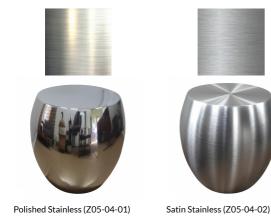

The technical specifications of stainless steel finishes are as follows:

Composition: 100% Stainless Steel

**Usage:** Indoor and outdoor products

Polished Finish: The surface is polished to a high mirror-like finish. (Indoor only)

Satin Finish: The surface is rubbed with sandpaper and wire wool to create a dull satin finish. (Indoor only)

A clear matt protective coating is applied over all finishes