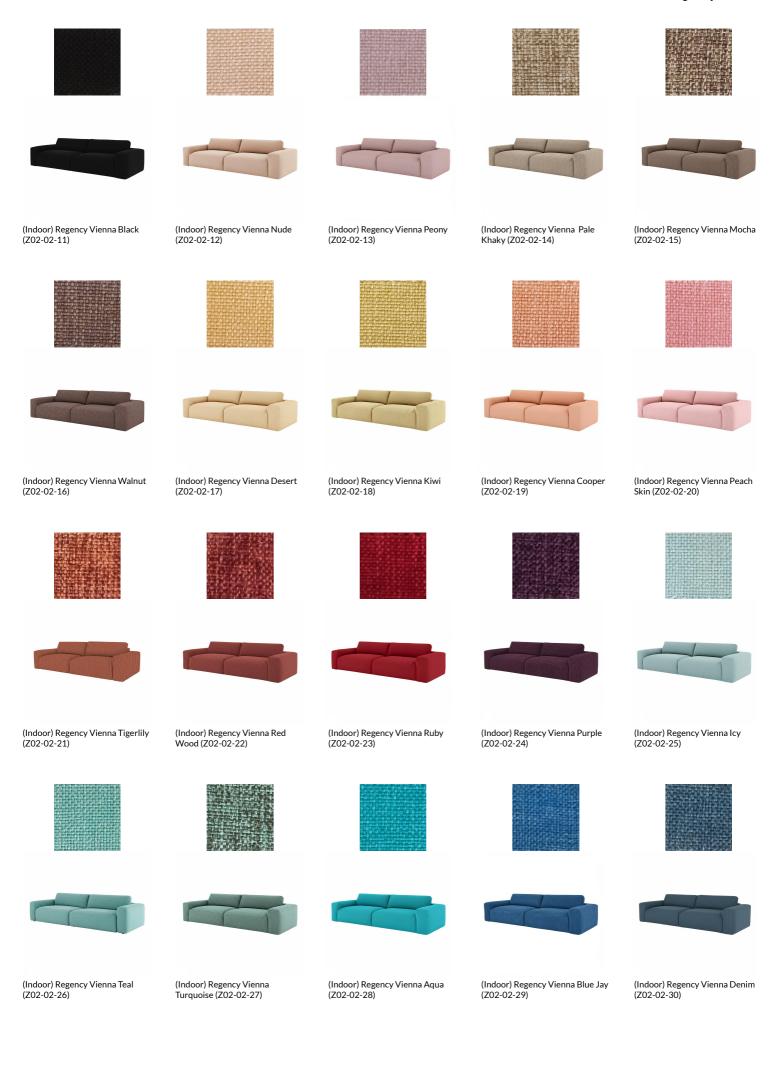

(Indoor) Regency Vienna Ivory (Z02-02-01)

(Indoor) Regency Vienna Grey (Z02-02-06)

(Indoor) Regency Vienna Mid Grey (Z02-02-07)

(Indoor) Regency Vienna String (Z02-02-03)

(Indoor) Regency Vienna Graphite (Z02-02-08)

(Indoor) Regency Vienna Sand (Z02-02-04)

(Indoor) Regency Vienna Silver Black (Z02-02-09)

(Indoor) Regency Vienna Titanium (Z02-02-05)

(Indoor) Regency Vienna Midnight (Z02-02-10)

### **Regency Vienna**

**Regency Vienna** 

(Indoor) Regency Vienna Blue (Z02-02-31) (Indoor) Regency Vienna Grass Lime (Z02-02-32) (Indoor) Regency Vienna Moss (Z02-02-33) (Indoor) Regency Vienna Ivy (Z02-02-34)